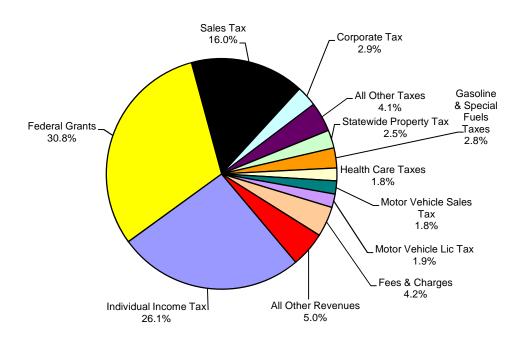

# Where the Dollars Come From All Operating Funds 2012-13 Biennium February 2012 Forecast

2012-13 Biennium \$62.263 Billion Revenues \$4.341 Billion Balance Forward

| <u>Revenues</u>                | (\$ in millions) |
|--------------------------------|------------------|
| Individual Income Tax          | ¢46.060          |
| marriada. moomo rax            | \$16,262         |
| Federal Grants                 | 19,165           |
| Sales Tax                      | 9,969            |
| Corporate Tax                  | 1,799            |
| All Other Taxes                | 2,582            |
| Statewide Property Tax         | 1,581            |
| Gasoline & Special Fuels Taxes | 1,754            |
| Health Care Taxes              | 1,112            |
| Motor Vehicle Sales Tax        | 1,151            |
| Motor Vehicle License Tax      | 1,173            |
| Fees & Charges                 | 2,627            |
| All Other Revenues             | 3,088            |
| Total Revenues                 | \$62,263         |