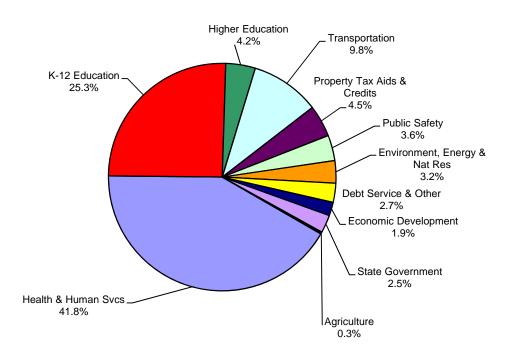

### All Operating Funds - By Omnibus Spending Bill

2012-13 Budget \$62.430 Billion Spending

| Omnibus Spending Bill:        | (\$ in millions) |
|-------------------------------|------------------|
|                               |                  |
| Health & Human Svcs           | \$26,112         |
| K-12 Education                | 15,809           |
| Higher Education              | 2,633            |
| Transportation                | 6,136            |
| Property Tax Aids & Credits   | 2,829            |
| Public Safety                 | 2,252            |
| Environment, Energy & Nat Res | 1,998            |
| Debt Service & Other          | 1,689            |
| Economic Development          | 1,205            |
| State Government              | 1,586            |
| Agriculture                   | 182              |
| Total Spending                | \$62,430         |