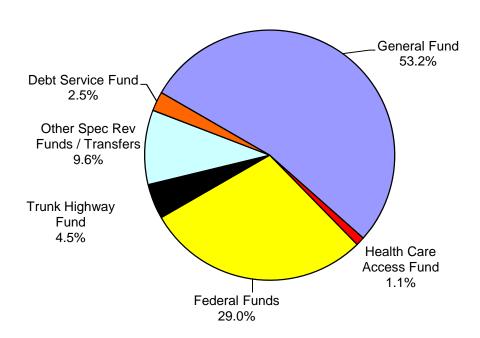

### All Operating Funds - By Fund Type

2012-13 Budget \$62.430 Billion Spending

| Fund Type                        | (\$ in millions) |
|----------------------------------|------------------|
| General Fund                     | \$33,213         |
| Health Care Access Fund          | 714              |
| Federal Funds                    | 18,110           |
| Trunk Highway Fund               | 2,827            |
| Other Spec Rev Funds / Transfers | 6,009            |
| Debt Service Fund                | 1,557            |
| Total Spending                   | \$62,430         |